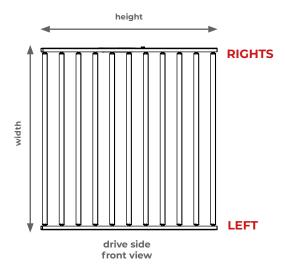

The above drawing should be interpreted as a front view of the system.

You can choose between feathers that open clockwise or counterclockwise determining the this way determining the opening side of the feathers.

9. Specify the dimensions, number and drive side and direction of opening of the blades.

| QUANTITY<br>[szt.] |  | WIDTH<br>[mm] | HEIGHT<br>[mm] | DRIVE SIDE<br>LEFT/RIGHT | DIRECTIONS OF OPENING THE BLADES CLOCKWISE / COUNTECLOCKWISE | <b>DRIVE</b> MANUAL/MOTOR | DRIVE LEVER CONNECTION BLADE NUMBER |
|--------------------|--|---------------|----------------|--------------------------|--------------------------------------------------------------|---------------------------|-------------------------------------|
| 1                  |  |               |                |                          |                                                              |                           |                                     |
| 2                  |  |               |                |                          |                                                              |                           |                                     |
| 3                  |  |               |                |                          |                                                              |                           |                                     |
| 4                  |  |               |                |                          |                                                              |                           |                                     |
| 5                  |  |               |                |                          |                                                              |                           |                                     |
| 6                  |  |               |                |                          |                                                              |                           |                                     |
| 7                  |  |               |                |                          |                                                              |                           |                                     |