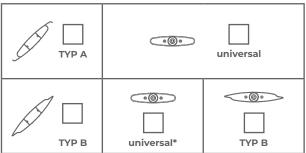

#### 1. Select the type of blade and plugs

<sup>\*</sup>does not cover the entire surface of the blade