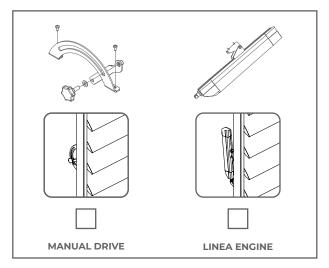

# Order form Sunbreaker 210 moveable

| For order number: |  |
|-------------------|--|
|                   |  |
|                   |  |

#### 1. Select the type of blade and plugs



<sup>\*</sup>does not cover the entire surface of the blade

#### 2. Specify how the system is to be installed



The SUNBREAKER 210 system can be installed in a niche 3or on a substructure. NO BRACKETS FOR FAÇADE MOUNTING!!!

## 3. Select drive type



# 4. On which blade is to be mounted the lever for the drive, counting from the bottom



### 5. Choose your colours

| Si cilocse your colouis        |         |          |          |          |          |          |                                   |          |          |          |          |          |        |           |          |          |                        |          |          |          |          |          |          |          |         |          |  |
|--------------------------------|---------|----------|----------|----------|----------|----------|-----------------------------------|----------|----------|----------|----------|----------|--------|-----------|----------|----------|------------------------|----------|----------|----------|----------|----------|-------