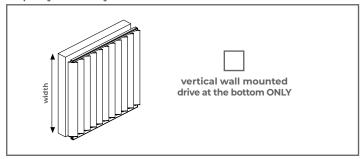

#### 2. Specify how the system is to be installed

The SUNBREAKER 210 system can be installed in a niche 3or on a substructure. NO BRACKETS FOR FAÇADE MOUNTING!!!

Mounting of the SUNBREAKER 210 moving system can be carried out in a niche or on a substructure. NO BRACKETS FOR FAÇADE MOUNTING!!!

| Delivery address:                                                                                                              |                                                                                                                                                |                                                                                                                                                                                                         |
|--------------------------------------------------------------------------------------------------------------------------------|------------------------------------------------------------------------------------------------------------------------------------------------|---------------------------------------------------------------------------------------------------------------------------------------------------------------------------------------------------------|
| the statements received<br>and to have read and ad<br>General Warranty Terms<br>documentation and De<br>Declaration of Conform | d and submitted in E<br>scepted General Sales<br>and Conditions, Te<br>claration of perform<br>ity for systems with<br>allation for internal s | fluent English, understand<br>English, orders submitted,<br>es Terms and Conditions,<br>chnical-operational<br>aance for external systems,<br>motor drive and information<br>systems operated with cord |
| COMPANY:                                                                                                                       | DATE:                                                                                                                                          | SIGNATURE:                                                                                                                                                                                              |