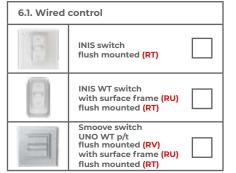

#### 6. Automation

| 6.2. Somfy RTS radio control |                                                                           |  |  |  |  |  |  |  |  |
|------------------------------|---------------------------------------------------------------------------|--|--|--|--|--|--|--|--|
|                              | Remote control receiver flush<br>mounted Universal Receiver<br>RTS (FD)   |  |  |  |  |  |  |  |  |
|                              | Remote control receiver<br>Universal Slim Reciver RTS<br>Stak3/Stas3 (FD) |  |  |  |  |  |  |  |  |
| 40+1                         | Single-channel remote control<br>Situo 1 PURE <mark>(FP)</mark>           |  |  |  |  |  |  |  |  |
| ( < 0 > 15                   | Five-channel remote control<br>Situo 5 PURE <mark>(FU)</mark>             |  |  |  |  |  |  |  |  |