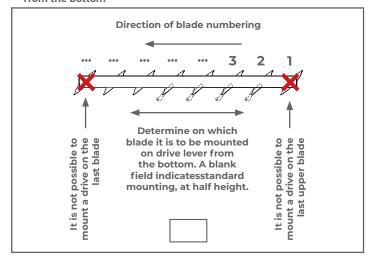

# 4. On which blade is to be mounted the lever for the drive, counting from the bottom