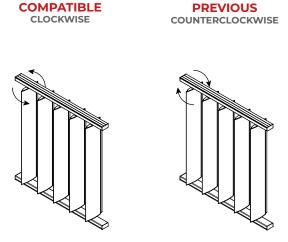

The above drawing should be interpreted as a front view of the system.

You can choose between feathers that open clockwise or counterclockwise determining the this way determining the opening side of the feathers.

9. Specify the dimensions, number and drive side and direction of opening of the blades.

| QUANTITY<br>[szt.] |  | WIDTH<br>[mm] | HEIGHT<br>[mm] | DRIVE SIDE<br>LEFT/RIGHT | DIRECTIONS OF OPENING THE BLADES CLOCKWISE / COUNTECLOCKWISE | <b>DRIVE</b> MANUAL/MOTOR | DRIVE LEVER CONNECTION BLADE NUMBER |
|--------------------|--|---------------|----------------|--------------------------|--------------------------------------------------------------|---------------------------|-------------------------------------|
| 1                  |  |               |                |                          |                                                              |                           |                                     |
| 2                  |  |               |                |                          |                                                              |                           |                                     |
| 3                  |  |               |                |                          |                                                              |                           |                                     |
| 4                  |  |               |                |                          |                                                              |                           |                                     |
| 5                  |  |               |                |                          |                                                              |                           |                                     |
| 6                  |  |               |                |                          |                                                              |                           |                                     |
| 7                  |  |               |                |                          |                                                              |                           |                                     |